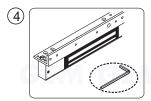

Use the Allen wrench to tighten the screws into the L bracket.

Turn on the power of EM-Lock, and let the armature plate bonds to the EM-lock. Adjust the position between the L bracket and the door frame.